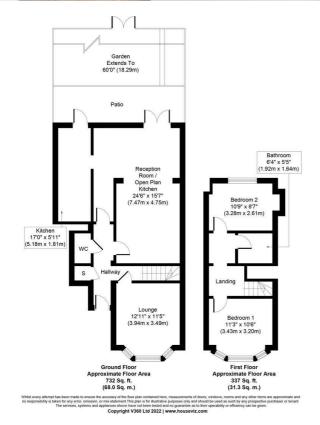

238 Hedge Lane, London N13 5DA Asking Price £499,995

A three-bedroom, ground floor flat situated in an 1930s conversion offering over 1000 sq ft of living space includes huge reception, fully fitted, contemporary kitchen with integrated appliances, downstairs W/c, newly designed family bathroom, wooden floors, 60ft sole garden and sufficient storage space throughout.