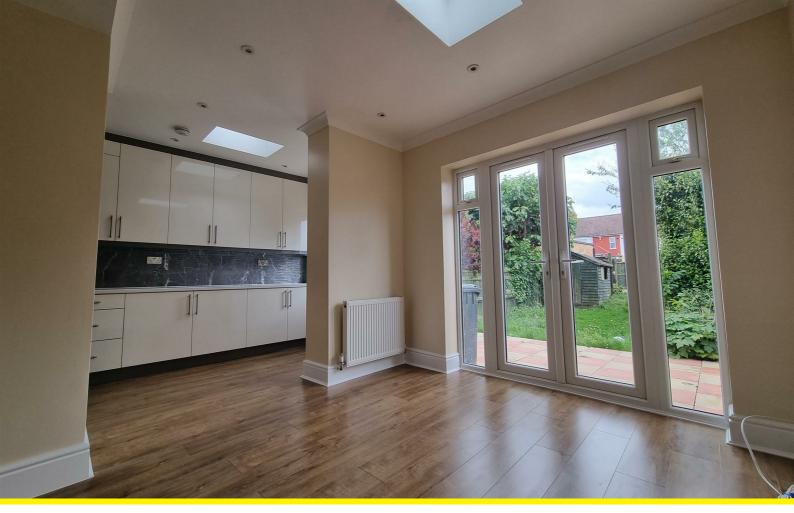

238 Hedge Lane, London N13 5DA Asking Price £499,995

A three-bedroom, ground floor flat situated in an 1930s conversion offering over 1000 sq ft of living space includes huge reception, fully fitted, contemporary kitchen with integrated appliances, downstairs W/c, newly designed family bathroom, wooden floors, 60ft sole garden and sufficient storage space throughout.