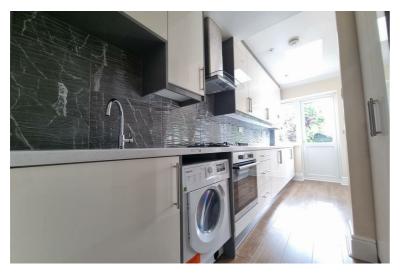

238 Hedge Lane, London N13 5DA Asking Price £499,995

A three-bedroom, ground floor flat situated in an 1930s conversion offering over 1000 sq ft of living space includes huge reception, fully fitted, contemporary kitchen with integrated appliances, downstairs W/c, newly designed family bathroom, wooden floors, 60ft sole garden and sufficient storage space throughout.